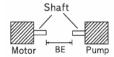

1 | 1160 |
| 1170 | 965                  | 1,225                  | 691,286                    | 330              | 127.0 | 566.4          | 220 | 384      | 445  | 425  | 527 | 9.5    | 16   | 3.49 | 1170 |
| 1180 | 1,338                | 1,100                  | 958,584                    | 330              | 101.6 | 629.9          | 249 | 400      | 490  | 451  | 591 | 9.5    | 16   | 3.76 | 1180 |
| 1190 | 1,770                | 1,050                  | 1,267,358                  | 362              | 114.3 | 675.6          | 276 | 411      | 530  | 508  | 660 | 9.5    | 18   | 4.40 | 1190 |
| 1200 | 2,413                | 900                    | 1,728,216                  | 381              | 127.0 | 756.9          | 305 | 445      | 575  | 530  | 711 | 9.5    | 18   | 5.62 | 1200 |



<sup>\*\*</sup> BE means the distance between shaft ends.