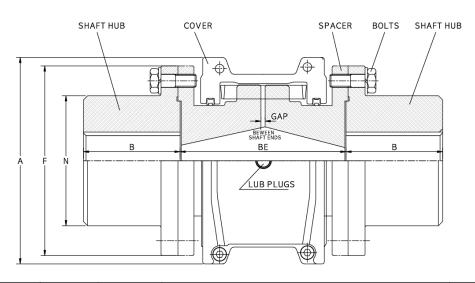

## Full Spacer

| Size | HP Per<br>100<br>rpm | Max.<br>Speed<br>(rpm) | Basic<br>Torque<br>(kg-cm) | Bore Dia<br>(mm) |       | Dimensions(mm) |     |          |      |      |     | Flange | Lub  |      |      |
|------|----------------------|------------------------|----------------------------|------------------|-------|----------------|-----|----------|------|------|-----|--------|------|------|------|
|      |                      |                        |                            |                  |       | _              | В   | BE(KSAS) |      | N    | F.  | Gan    | Bolt | Wt   | Size |
|      |                      |                        |                            | Max.             | Min.  | Α              | В   | Min.     | Max. | IN . | Г.  | Gap    | No.  | (kg) |      |
| 1020 | 0.68                 | 3,600                  | 486                        | 36               | 12.7  | 101.6          | 35  | 89       | 203  | 52   | 86  | 5      | 4    | 0.03 | 1020 |
| 1030 | 1.93                 | 3,600                  | 1,383                      | 44               | 12.7  | 111.0          | 41  | 89       | 216  | 59   | 94  | 5      | 8    | 0.03 | 1030 |
| 1040 | 3.22                 | 3,600                  | 2,304                      | 57               | 12.7  | 117.5          | 54  | 89       | 216  | 78   | 113 | 5      | 8    | 0.05 | 1040 |
| 1050 | 5.63                 | 3,600                  | 4,033                      | 64               | 12.7  | 138.0          | 60  | 112      | 216  | 87   | 126 | 5      | 8    | 0.05 | 1050 |
| 1060 | 8.85                 | 3,600                  | 6,337                      | 79               | 19.1  | 150.5          | 73  | 127      | 330  | 103  | 145 | 5      | 8    | 0.09 | 1060 |
| 1070 | 13                   | 3,600                  | 9,217                      | 83               | 19.1  | 161.9          | 79  | 127      | 330  | 109  | 153 | 5      | 12   | 0.11 | 1070 |
| 1080 | 27                   | 3,600                  | 19,010                     | 95               | 27.0  | 194.0          | 89  | 184      | 406  | 122  | 178 | 5      | 12   | 0.17 | 1080 |
| 1090 | 48                   | 3,600                  | 34,564                     | 108              | 27.0  | 213.0          | 102 | 184      | 406  | 142  | 210 | 5      | 12   | 0.25 | 1090 |
| 1100 | 81                   | 2,400                  | 58,183                     | 127              | 38.1  | 250.0          | 90  | 203      | 406  | 171  | 251 | 6.5    | 12   | 0.43 | 1100 |
| 1110 | 121                  | 2,250                  | 86,411                     | 149              | 50.8  | 270.0          | 104 | 210      | 406  | 196  | 277 | 6.5    | 12   | 0.51 | 1110 |
| 1120 | 177                  | 2,025                  | 126,736                    | 165              | 63.5  | 308.0          | 119 | 246      | 406  | 225  | 319 | 9.5    | 12   | 0.73 | 1120 |
| 1130 | 257                  | 1,800                  | 184,343                    | 178              | 76.2  | 346.0          | 135 | 257      | 406  | 238  | 346 | 9.5    | 12   | 0.91 | 1130 |
| 1140 | 370                  | 1,650                  | 264,993                    | 203              | 88.9  | 384.0          | 152 | 267      | 406  | 266  | 386 | 9.5    | 12   | 1.13 | 1140 |
| 1150 | 515                  | 1,500                  | 368,686                    | 254              | 101.6 | 453.1          | 173 | 345      | 371  | 334  | 425 | 9.5    | 14   | 1.95 | 1150 |
| 1160 | 724                  | 1,350                  | 518,465                    | 279              | 114.3 | 501.4          | 186 | 356      | 406  | 366  | 457 | 9.5    | 14   | 2.81 | 1160 |
| 1170 | 965                  | 1,225                  | 691,286                    | 330              | 127.0 | 566.4          | 220 | 384      | 445  | 425  | 527 | 9.5    | 16   | 3.49 | 1170 |
| 1180 | 1,338                | 1,100                  | 958,584                    | 330              | 101.6 | 629.9          | 249 | 400      | 490  | 451  | 591 | 9.5    | 16   | 3.76 | 1180 |
| 1190 | 1,770                | 1,050                  | 1,267,358                  | 362              | 114.3 | 675.6          | 276 | 411      | 530  | 508  | 660 | 9.5    | 18   | 4.40 | 1190 |
| 1200 | 2,413                | 900                    | 1,728,216                  | 381              | 127.0 | 756.9          | 305 | 445      | 575  | 530  | 711 | 9.5    | 18   | 5.62 | 1200 |

<sup>\*\*</sup> BE means the distance between shaft ends.